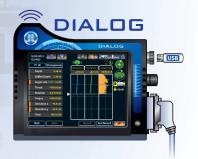

## **JEAN LUTZ SA VISION SOFTWARE**

To enable long distance communication with real time display of measurements and recording for the DIALOG Jean Lutz SA presents a new software package.

Vision software provides remote display in real time of data and measurements:

- Real time display of the DIALOG screen (screen-shot) on your PC/laptop.
- Measurements and machine parameters in real time via widgets (manometer, counters...)
- Historical measurements made by the Dialog, a graphic display against time.
- Alert messages like "start recording", "transfer", etc
- GPS positioning of each machine on a map, similar to "Google Map"
- Access to information for each machine working